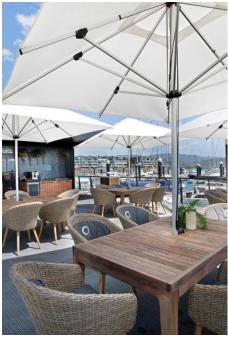

#### The Rocks

Conveniently situated poolside at the hotel, the newly renovated and rebranded restaurant, The Rocks, offers the perfect combination of ocean views, all fresco dining and a sensational menu.

Overlooking the freshly manicured lawn, beach, towering palms, and calm azure waters, it boasts quite possibly the best dining position in Airlie Beach.

Sit down to an enjoyable lunch after a refreshing dip in the pool, or sip on your preferred cocktail whilst the sun goes down, followed by a delectable dinner served with breath-taking views.

Marina guests are entitled to a 10% discount at The Rocks. Simply present your marina access cards when making payment.