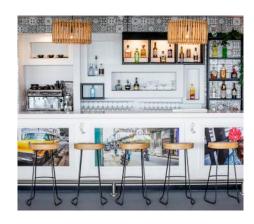

Ocean Club: Our floating guest lounge is complete with twelve en-suite private amenities, the Ocean Club Spa, a business centre, expansive sun deck complete with ice-maker, coffee machine, BBQ, Wi-fi and much more. Speak to our team about how you can experience Ocean Club.

# Ocean Club

Ocean Club is now a complimentary service included in our utilities service, available for all private marina guests. Ocean Club is design to add a touch of comfort to our our guests experience and act as an informal meeting area where like-minded boaties can share a coffee, a cold beer or a chat about their latest on-water adventure.

With twelve private en-suite bathrooms and a coin-operated laundry on the first floor, plus a Spa and sundeck on the second floor, Ocean Club is the perfect place to relax any time of the day. In addition, Ocean Club has the following services available:

- · Complimentary tea and coffee making facilities
- · Complimentary lifestyle and marine magazines please take one with you to enjoy back at the boat
- · BBQ facilities please enjoy and be respectful of other users
- · Book Swap
- Business Centre A quiet space to get some work done if required, with a laptop available for complimentary use. Open 9.30am-4pm daily.
- Drinks fridges to keep your BYO beverages cold
- · Ice Maker to add to that 5 o'clock Gin & Tonic!!
- · Guest Wi-Fi hotspot see Guest Service team for guest login details
- Ocean Club Spa Room With a range of treatments available, the Spa is available between 9am-6pm daily by pre-appointment only. For bookings: E: oceanclubspa@gmail.com T: 07 4946 4747