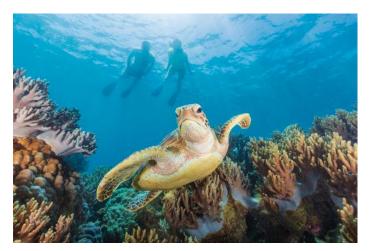

## **Whitsunday Wildlife**

The diversity of wildlife in the Whitsundays is one of it's hidden gems. Below are some of our recommendations for locations you could experience wildlife wonders:

- Butterfly Bay (Hook Island) late summer into early spring you will find swarms of butterflies of all different colours in this bay.
- Tongue Bay/ Turtle Bay (Whitsunday Island) as the name of the latter suggests, these protected bays are favourites with the green and loggerhead turtles found readily in the Whitsundays.
- Whitsunday Passage during breeding season (June October)
  you will be likely to see Humpback whale mothers with their calves
  exploring the Whitsunday waters. Whitsunday passage is their
  favourite playground, due to the cool waters of the deep channels
  which run throughout.
- Burning Point (Shaw Island) Beach Stone Curlews use this site as a nesting ground from October to March. Observe from a distance, as they are very protective of their young!
- Long Island the incredibly shy and endangered Proserpine Rock Wallaby are often found scampering across bush tracks. Smaller than normal wallabies, these natives are found across many of the Whitsunday islands.