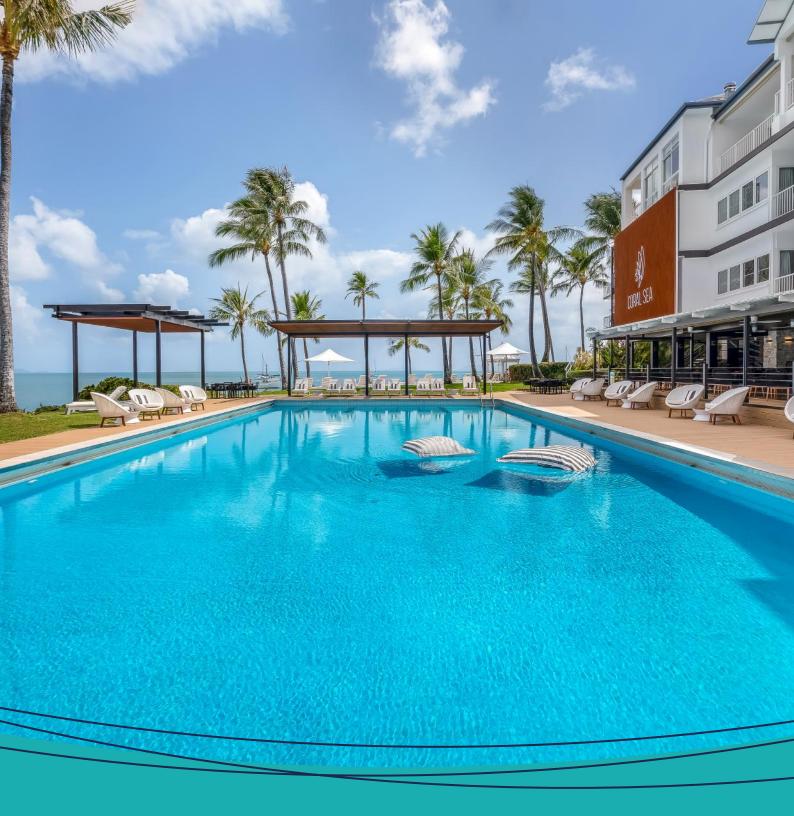

The hotel at the Coral Sea Marina Resort is located along the boardwalk towards Airlie Beach, just past the north village. The iconic hotel offers an enticing array of facilities, including 25 metre pool and award-winning restaurant, as well as impressive views out towards the islands and Pioneer Bay.