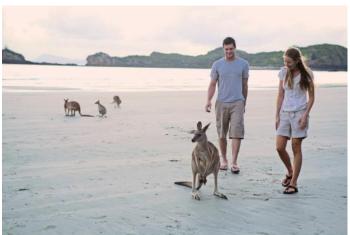

## **Whitsunday Wildlife**

The diversity of wildlife in the Whitsundays is one of it's hidden gems. Below are some of our recommendations for locations you could experience wildlife wonders:

- Butterfly Bay (Hook Island) late summer into early spring you will find swarms of butterflies of all different colours in this bay.
- Tongue Bay/ Turtle Bay (Whitsunday Island) as the name of the latter suggests, these protected bays are favourites with the green and loggerhead turtles found readily in the Whitsundays.
- Whitsunday Passage during breeding season (June October)
  you will be likely to see Humpback whale mothers with their calves
  exploring the Whitsunday waters. Whitsunday passage is their
  favourite playground, due to the cool waters of the deep channels
  which run throughout.
- Burning Point (Shaw Island) Beach Stone Curlews use this site as a nesting ground from October to March. Observe from a distance, as they are very protective of their young!
- Long Island the incredibly shy and endangered Proserpine Rock Wallaby are often found scampering across bush tracks. Smaller than normal wallabies, these natives are found across many of the Whitsunday islands.