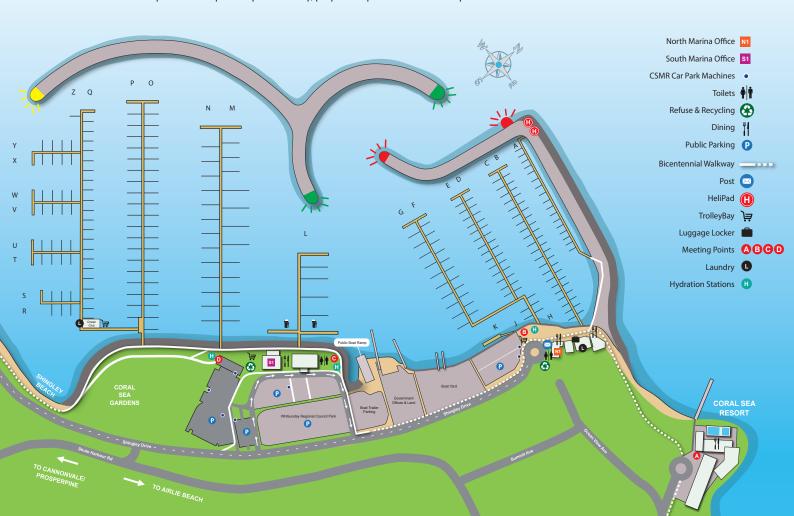

# Arrival & Marina Information

The marina comprises of 520 wet berths and can accommodate vessels up to 80m. Each berth has fresh water and 15amp shore power included. Three phase power requirements can be catered for. Premium services available include access to Ocean Club, courtesy cars, helicopter transfer service, after hours security, pump out facilities, 24 hour fuel (including fast flow diesel), CCTV and secure gate access. The marina is protected by a unique rock wall breakwater – a perfect place for both long and short term stays.

# **Security Gate Access**

Every evening from 6pm to 5am each marina gate is locked for security purposes. A marina access card will be issued to you to allow after hours access with a \$50 refundable deposit required. On your departure day, please return your access card to the marina office and your deposit will be refunded. Alternatively, marina access cards can be returned to the after hours

#### Laundry

Laundry facilities are available from 5:30am - 9:00pm. Change machines are available for your convenience at the north village laundry and the Ocean Club laundry.

Luggage lockers are also available in the north marina laundry.

# **Refuse & Recycling**

Help Coral Sea Marina Resort maintain our beautiful environment by using the appropriate bins to reduce the amount of land-fill wasted produced. We have two refuse disposal stations – adjacent to the north marina office (in the turning circle), and behind the south marina office. There are mixed recycling and cardboard bins available and we kindly ask that you please crush and/or flatten cardboard boxes. Refuse is cleared on a daily basis.

### **Trolleys**

Trolleys are available to help with provisioning, refuse disposal etc. There are three dedicated locations for trolleys - in the north village, south village and at Ocean Club.

Please see Guest Services in the north marina office for trolleys located in the north village as these remain locked at all times.