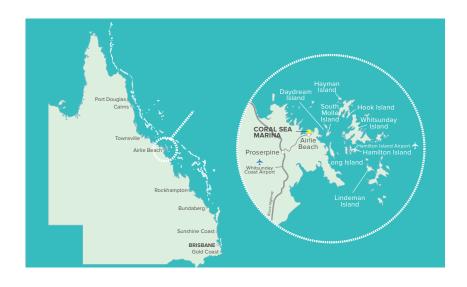

# The Marina

Located in the township of Airlie Beach, Queensland, our marina is the gateway to the Great Barrier Reef (seventh wonder of the world), as well as the 74 beautiful Whitsunday islands.

Only a short 30 minute journey by car from Whitsunday Coast Airport (Proserpine), or by ferry from Hamilton Island Airport. Coral Sea Marina boasts 520 wet berths in an idyllic, prime location. A range of comprehensive marine services are available within the marina safe-haven created by our iconic breakwater, all of which can be located in this booklet.

# Experience The Best Of The Whitsundays

The Whitsundays is well known for being an aquatic playground and home to a host of unique hero visitor experiences. Whether you prefer adrenalin and excitement or relaxation and rejuvenation, the 74 islands of the Whitsundays and the Whitsunday mainland coast has all this and more.