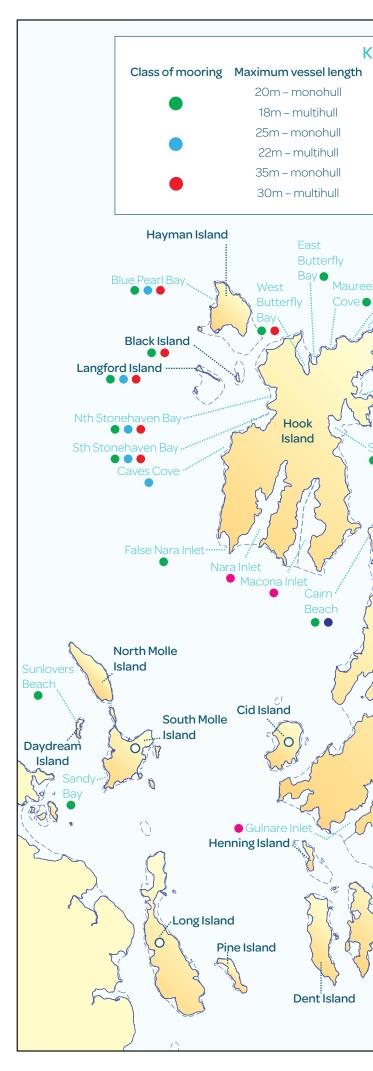

## **Indigenous History**

Follow in the footsteps of the traditional owners of the Whitsundays, the Ngaro people. Track their history along the Ngaro Sea Trail, traversing three islands over land and sea. A highlight is the walking track leading to a sheltered cave in Nara Inlet, Hook Island, where you can view Aboriginal rock paintings.

## **Whitsunday Wildlife**

The diversity of wildlife in the Whitsundays is one of it's hidden gems. Below are some of our recommendations for locations you could experience wildlife wonders:

- Butterfly Bay (Hook Island) late summer into early spring you will find swarms of butterflies of all different colours in this bay.
- Tongue Bay/ Turtle Bay (Whitsunday Island) as the name of the latter suggests, these protected bays are favourites with the green and loggerhead turtles found readily in the Whitsundays.
- Whitsunday Passage during breeding season (June October)
  you will be likely to see Humpback whale mothers with their calves
  exploring the Whitsunday waters. Whitsunday passage is their
  favourite playground, due to the cool waters of the deep channels
  which run throughout.
- Burning Point (Shaw Island) Beach Stone Curlews use this site as a nesting ground from October to March. Observe from a distance, as they are very protective of their young!
- Long Island the incredibly shy and endangered Proserpine Rock Wallaby are often found scampering across bush tracks. Smaller than normal wallabies, these natives are found across many of the Whitsunday islands.

## The Best Walking Tracks

Listed below are some of the best walking tracks available around the Whitsunday Islands. These tracks vary in the fitness level required. We recommend you always take water, sunscreen and your camera for that perfect panoramic shot!

- · Solway Circuit Whitsunday Island (1.2km return. Allow 40 mins.)
- Chance Bay to Whitehaven Beach Whitsunday Island (7.2km return. Allow 2.5-3hrs.)
- South Whitehaven Beach Lookout Whitsunday Island (2.4km return. Allow 1.5hrs.)
- Dugong Beach to Saw Mill Beach Cid Island (3km return. Allow 1 hr.)
- Whitsunday Peak Cid Island (5km return. Allow 4 hrs.)
- Sandy Bay to Mount Jefferys South Molle Island (8km return. Allow 4 hrs.)
- Bauer Bay to Spion Kop South Molle Island (9.2km return. Allow 4 hrs )
- Chalkies Beach Haslewood Island (0.55km return. Allow 20 minutes).
- Palm Bay to Humpy Point Long Island (2.6km return. Allow 1hr.)
- Long Island Circuit Long Island (3.5km return. Allow 1.5hrs.)
- Border Island trail Border Island (1.2km return. Allow 1hr.)

### The Most Incredible Views

Whilst all of these views require a walk to access them, they are worth every step when you experience the panoramic views:

- · Solway Circuit Whitsunday Island
- · Whitsunday Peak Cid Island
- · Hill Inlet Lookout Whitsunday Island
- · Langford Island Lookout Langford Island
- · Spion Kop South Molle Island
- · Mosstrooper Peak Border Island
- · Long Island Circuit Long Island
- One Tree Hill Hamilton Island
- · Passage Peak Hamilton Island

## The Perfect Place To Paddle

If time is on your side, there are plenty of stunning anchorages best explored by kayak or stand-up paddle board. Here are our suggestions:

- · Macona Inlet
- · Nara Inlet
- · Gulnare Inlet
- · Turtle Bay
- · Hill Inlet
- · Woodwark Bay
- · Saba Bay
- · Neck Bay

# Explore The Indigenous History Of The Whitsundays

The Ngaro and Gia people are the traditional custodians of the Whitsundays and their rich history can be explored throughout the Whitsunday islands:

- Nara Inlet enjoy a stunning bush-walk and explore the ancient rock art at the Ngaro Cultural Site.
- Hill Inlet explore the deep history of the Ngaro people as you walk
  the Hill Inlet lookout track from Tongue Bay, with interpretive displays
  along the track.
- Ngaro Sea Trail follow the trail via kayak or boat, as you traverse the routes the traditional custodians of the Whitsundays once travelled.