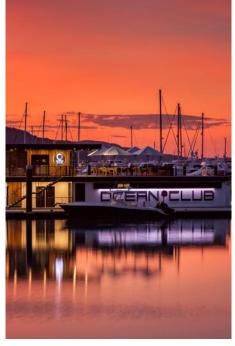

Ocean Club: Our floating guest lounge is complete with twelve en-suite private amenities, the Ocean Club Spa, a business centre, expansive sun deck complete with ice-maker, coffee machine, BBQ, Wi-fi and much more. Speak to our team about how you can experience Ocean Club.

# Ocean Club

Ocean Club is now a complimentary service included in our utilities service, available for all private marina guests. Ocean Club is design to add a touch of comfort to our our guests experience and act as an informal meeting area where like-minded boaties can share a coffee, a cold beer or a chat about their latest on-water adventure.

With twelve private en-suite bathrooms and a coin-operated laundry on the first floor, plus a Spa and sundeck on the second floor, Ocean Club is the perfect place to relax any time of the day. In addition, Ocean Club has the following services available: