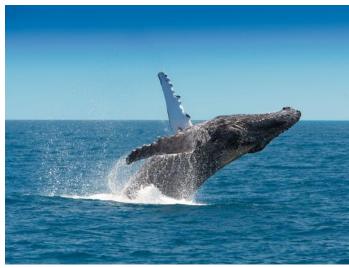

# Whale Season (June – September)

Whales visit the Whitsundays every year during the winter months on their annual migration north. From June to September, whales are a common sight frolicking amongst the islands and on the Great Barrier Reef. They return year after year to the Whitsundays to give birth, choosing the warm, protected waters of the Whitsundays as an ideal nursery.